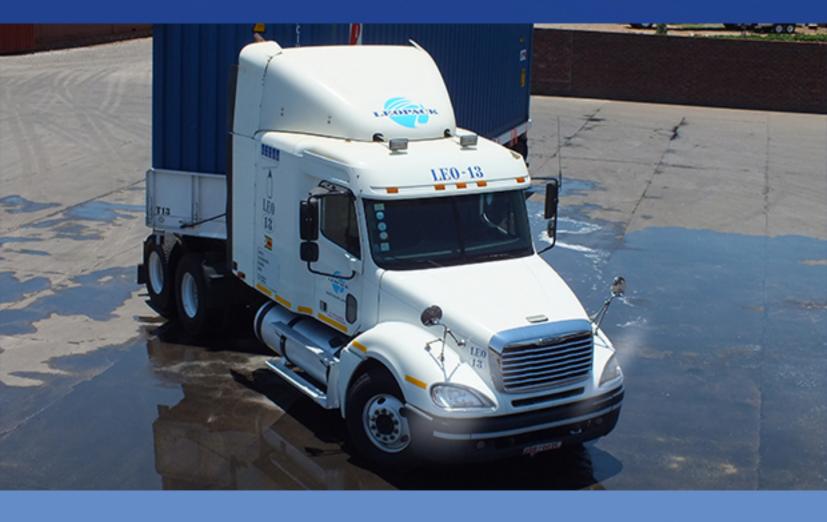

## Fleet

- Over 200 Trucks.
- Over 200 Trailers (Max Load 30,000 kgs).
- Trailers include : Flat Decks, Sided units, Super links & Tri-axles.
- All trailers are equipped with tarpaulins, ropes and load straps.
- Chains, binders and corner plates can be supplied where necessary.

We are currently transporting a maximum gross weight of 36MTs of general cargo (Containerised 1x20' centre mounts, 2x20' or 1x40' or break-bulk loads)

Phsyical Address 19A Lomagundi Road, Mt Hampden, Harare Zimbabwe Postal Address P.O.Box WGT 680 Westgate, Harare, Zimbabwe Tel Number +263 8677 020 335 +263 4 291 7716/7 +263 4 332 823 / 4 +263 772 129 186 / 7